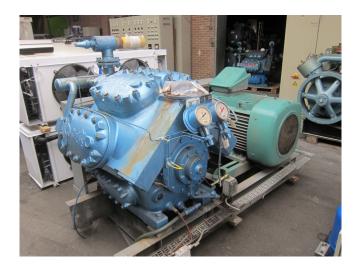

#### Used Gram HC 8/125

Used reciprocating compressor unit Gram HC 8/125 with electromotor Leroy Somer LS 280 M-4 (90 kW at 1475 RPM).

\*Why choose for HOSBV? Were not only the largest used refrigeration specialist in Europe, but also, we deliver all equipment including an extensive test, warranty and industrial cleaning. \*Optional we can also perform a new paint job and arrange the logistics.