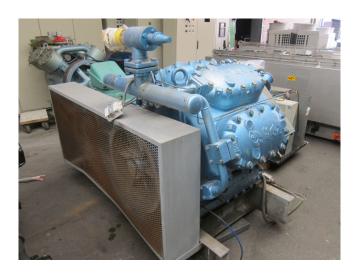

#### Used Gram HC 8/125

Used reciprocating compressor unit Gram HC 8/125 with electromotor Leroy Somer LS 280 M-4 (90 kW at 1475 RPM).

\*Why choose for HOSBV? Were not only the largest used refrigeration specialist in Europe, but also, we deliver all equipment including an extensive test, warranty and industrial cleaning. \*Optional we can also perform a new paint job and arrange the logistics.