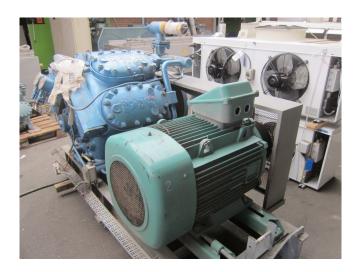

#### Used Gram HC 8/125

Used reciprocating compressor unit Gram HC 8/125 with electromotor Leroy Somer LS 280 M-4 (90 kW at 1475 RPM).

\*Why choose for HOSBV? Were not only the largest used refrigeration specialist in Europe, but also, we deliver all equipment including an extensive test, warranty and industrial cleaning. \*Optional we can also perform a new paint job and arrange the logistics.