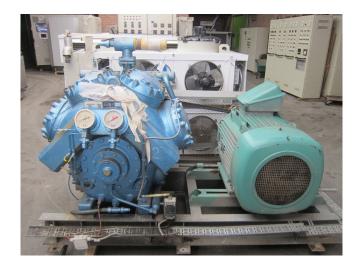

#### Used Gram HC 8/125

Used reciprocating compressor unit Gram HC 8/125 with electromotor Leroy Somer LS 280 M-4 (90 kW at 1475 RPM).

\*Why choose for HOSBV? Were not only the largest used refrigeration specialist in Europe, but also, we deliver all equipment including an extensive test, warranty and industrial cleaning. \*Optional we can also perform a new paint job and arrange the logistics.