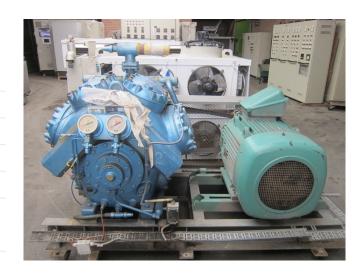

#### Used Gram HC 8/125

Used reciprocating compressor unit Gram HC 8/125 with electromotor Leroy Somer LS 280 M-4 (90 kW at 1475 RPM).

\*Why choose for HOSBV? Were not only the largest used refrigeration specialist in Europe, but also, we deliver all equipment including an extensive test, warranty and industrial cleaning. \*Optional we can also perform a new paint job and arrange the logistics.