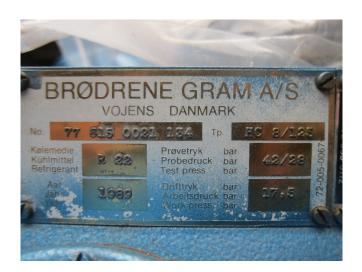

### **Specifications**

| Brand                    | Gram                     |
|--------------------------|--------------------------|
| Туре                     | HC 8/125                 |
| Refrigerant              | Freon                    |
| Electromotor Specs       | 90                       |
| On steel base frame      | ✓                        |
| Pressure safety switches | ✓                        |
| Hp/Lp/Op                 |                          |
| Pressure gauges          | ✓                        |
| Hp/Lp/Op                 |                          |
| Remarks                  | # // Electromotor: 90 kW |
|                          | at 1475 RPM // Pulley    |
|                          | EM: 320 mm // Compr:     |
|                          | 550 mm                   |
| Remarks                  | R404a - R22 or other     |
|                          | freon types              |
| Sizes                    | 2200x1300x1400 mm        |
|                          | (LxWxH)                  |
| Stock                    | 1                        |
|                          |                          |

#### Used Gram HC 8/125

Used reciprocating compressor unit Gram HC 8/125 with electromotor Leroy Somer LS 280 M-4 (90 kW at 1475 RPM).

\*Why choose for HOSBV? Were not only the largest used refrigeration specialist in Europe, but also, we deliver all equipment including an extensive test, warranty and industrial cleaning. \*Optional we can also perform a new paint job and arrange the logistics.