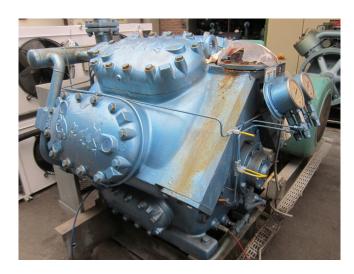

#### Used Gram HC 8/125

Used reciprocating compressor unit Gram HC 8/125 with electromotor Leroy Somer LS 280 M-4 (90 kW at 1475 RPM).

\*Why choose for HOSBV? Were not only the largest used refrigeration specialist in Europe, but also, we deliver all equipment including an extensive test, warranty and industrial cleaning. \*Optional we can also perform a new paint job and arrange the logistics.