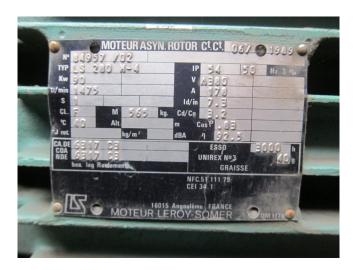

### **Specifications**

| Brand                    | Gram                     |
|--------------------------|--------------------------|
| Туре                     | HC 8/125                 |
| Refrigerant              | Freon                    |
| Electromotor Specs       | 90                       |
| On steel base frame      | ✓                        |
| Pressure safety switches | ✓                        |
| Hp/Lp/Op                 |                          |
| Pressure gauges          | ✓                        |
| Hp/Lp/Op                 |                          |
| Remarks                  | # // Electromotor: 90 kW |
|                          | at 1475 RPM // Pulley    |
|                          | EM: 320 mm // Compr:     |
|                          | 550 mm                   |
| Remarks                  | R404a - R22 or other     |
|                          | freon types              |
| Sizes                    | 2200x1300x1400 mm        |
|                          | (LxWxH)                  |
| Stock                    | 1                        |
|                          |                          |

#### Used Gram HC 8/125

Used reciprocating compressor unit Gram HC 8/125 with electromotor Leroy Somer LS 280 M-4 (90 kW at 1475 RPM).

\*Why choose for HOSBV? Were not only the largest used refrigeration specialist in Europe, but also, we deliver all equipment including an extensive test, warranty and industrial cleaning. \*Optional we can also perform a new paint job and arrange the logistics.